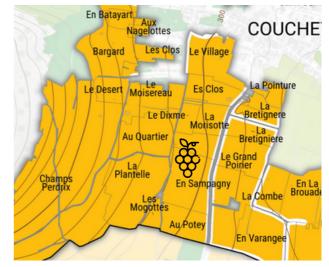

Pinot Noir

Hand-harvested, 100% destemmed

-) Recommended aging: 2 to 8 years

Climat "En Sampagny", located south of the Marsannay appellation, in the commune of Couchey.