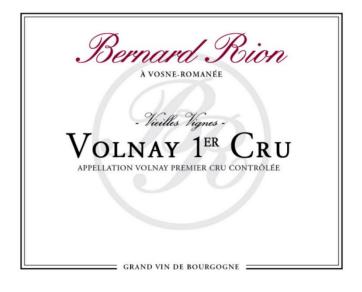

## Volnay 1er Cru

Red Wine from Pinot Noir grape

Wine made with Pinot Noir grapes, coming from two plots of 50 years old in the village of Volnay.

This wine has a greedy and floral nose with blackcurrant and violet notes. In the palate, you will find delicacy with a fresh attack. This wine is warm in its length. With the age it will become spicy.