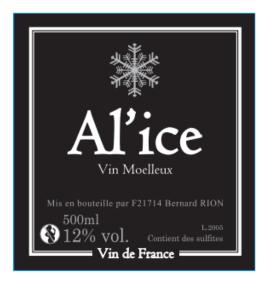

Al'ice Sweet French Wine

Sweet Wine made with aligoté grapes from the Côte de Nuits vineyards. We harvest at maturity, then the grapes will be frozen to bring out the natural sweetness. Afterwards its fermentation is stopped to obtain a good balance of flavours. The wine is aged for 6 months in 228L oak barrels.